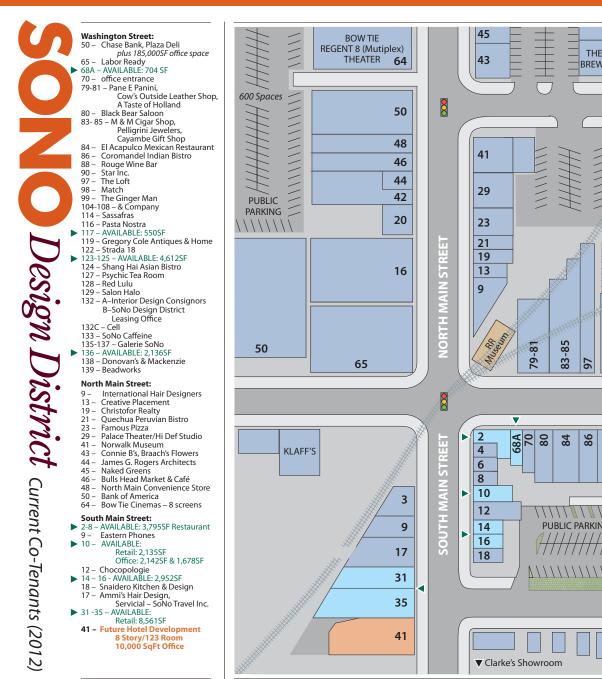

# DESIGN DISTRICT OFFICE

(Over 500M SF Total Office Space)

### LOCK BUILDING

(100,000 SF office Space)

## **50 WASHINGTON STREET**

(185,000 SF office Space)

### FUTURE DEVELOPMENT

District 95/7 (1MM SF Mixed Use) Hotel (8 Story/123 Room-10,000 SF Office) Tarragon Development (280M SF Mixed Use)