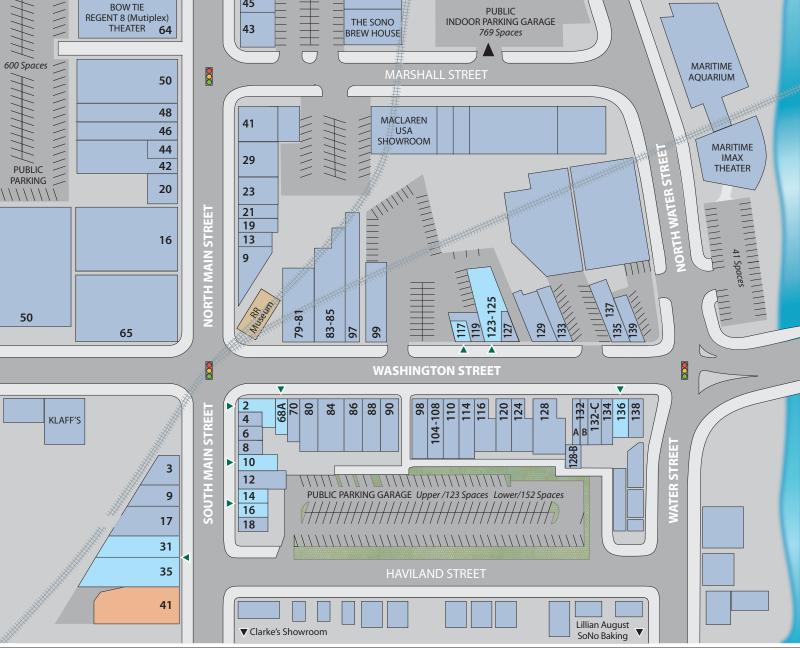

# DESIGN DISTRICT OFFICE

(Over 500M SF Total Office Space)

### LOCK BUILDING

(100,000 SF office Space)

## **50 WASHINGTON STREET**

(185,000 SF office Space)

### FUTURE DEVELOPMENT

District 95/7 (1MM SF Mixed Use) Hotel (8 Story/123 Room-10,000 SF Office) Tarragon Development (280M SF Mixed Use)